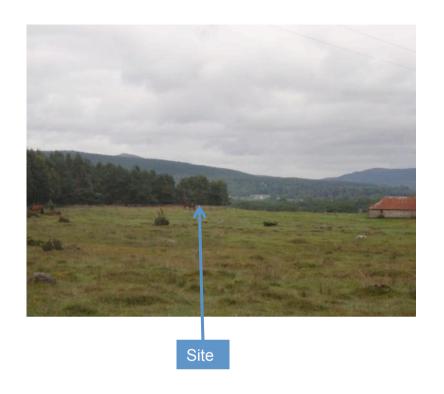

30

Erection of two agricultural buildings to form open barn and cattle court Applicant: Reidhaven Estate

## **KEY POINTS**

- •Proposal site to south of A95 at Croftnahaven
- •Site screened from A95 by forestry
- •Proposal for two agricultural buildings one open barn, one cattle court
- •Each building approx 120 x 50ft
- •Block work base wall with dark blue corrugated sheeting for walls and roof
- •These buildings form part of the development of an agricultural business and are not considered to raise issues of significance.

## **RECOMMENDATION: NO CALL-IN**

**COMMENT:** Careful consideration should be given to landscaping the development on the southern side of the cattle court to help it blend into the forest backdrop.

**View Planning Application**