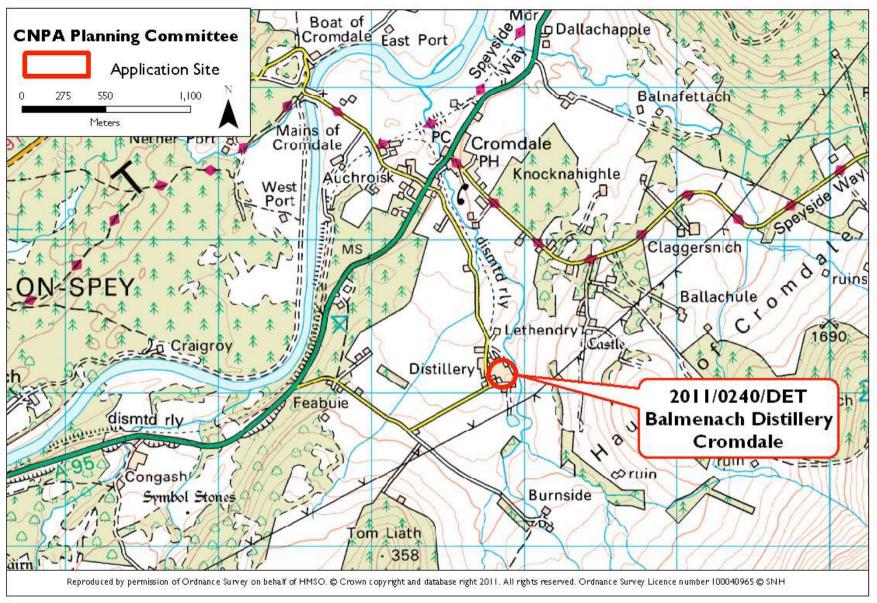

# **KEY POINTS**

- •Application relates to cottage at Insh which is in part residential and in part RSPB Office.
- •The proposal is for change of use to use the whole of the building as an office
- •This is a minor change of use.

RECOMMENDATION: NO CALL-IN View Planning Application



Demolition of four flats, maltings, malt barns, steeps, malt bins and garages; erection of new malt storage bins, mash tun and associated plant; construction of new access, hard standing and turning areas.

Applicant: Inver House Distillers Ltd



## **KEY POINTS**

- •Proposals to demolish fire damaged buildings and stone house (flats) and existing distillery infrastructure to make way for new malt bins, mash tun new access and turning area.
- •Proposals raise a range of issues with regard to loss of a traditional building and the business development of the distillery.

#### RECOMMENDATION CALL-IN

The proposal involves the demolition of a traditional house, raising issues with regard to cultural heritage. The proposal also raises issues in relation to the future economic development o