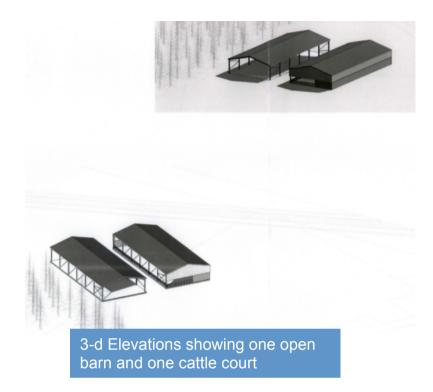

30

Erection of two agricultural buildings to form open barn and cattle court Applicant: Reidhaven Estate

## **KEY POINTS**

- •Proposal site to south of A95 at Croftnahaven
- •Site screened from A95 by forestry
- •Proposal for two agricultural buildings one open barn, one cattle court
- •Each building approx 120 x 50ft
- •Block work base wall with dark blue corrugated sheeting for walls and roof
- •These buildings form part of the development of an agricultural business and are not considered to raise issues of significance.

## **RECOMMENDATION: NO CALL-IN**

**COMMENT:** Careful consideration should be given to landscaping the development on the southern side of the cattle court to help it blend into the forest backdrop.

**View Planning Application**