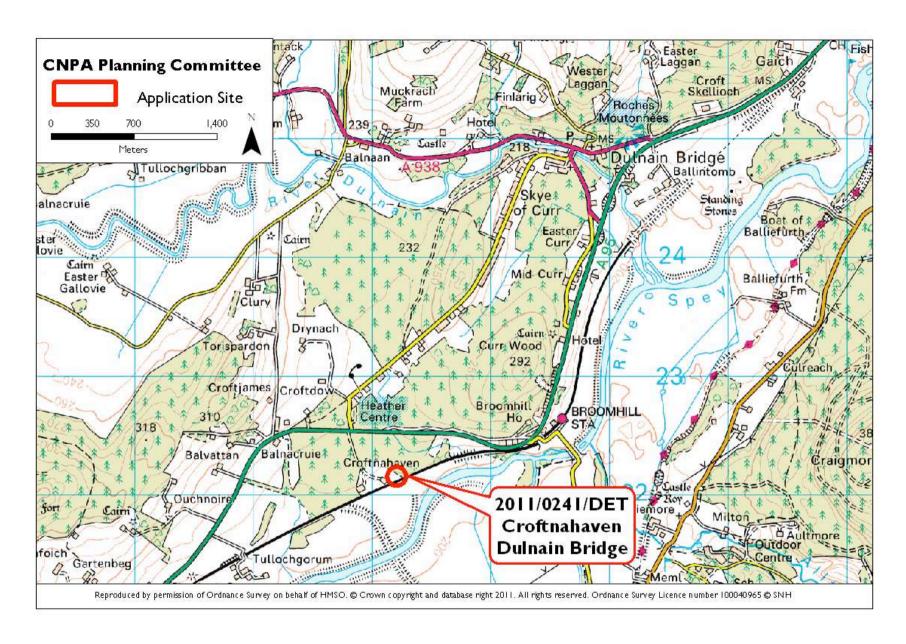

30

Erection of two agricultural buildings to form open barn and cattle court Applicant: Reidhaven Estate

## **KEY POINTS**

- •Proposal site to south of A95 at Croftnahaven
- •Site screened from A95 by forestry
- •Proposal for two agricultural buildings one open barn, one cattle court
- •Each building approx 120 x 50ft
- •Block work base wall with dark blue corrugated sheeting for walls and roof
- •These buildings form part of the development of an agricultural business and are not considered to raise issues of significance.