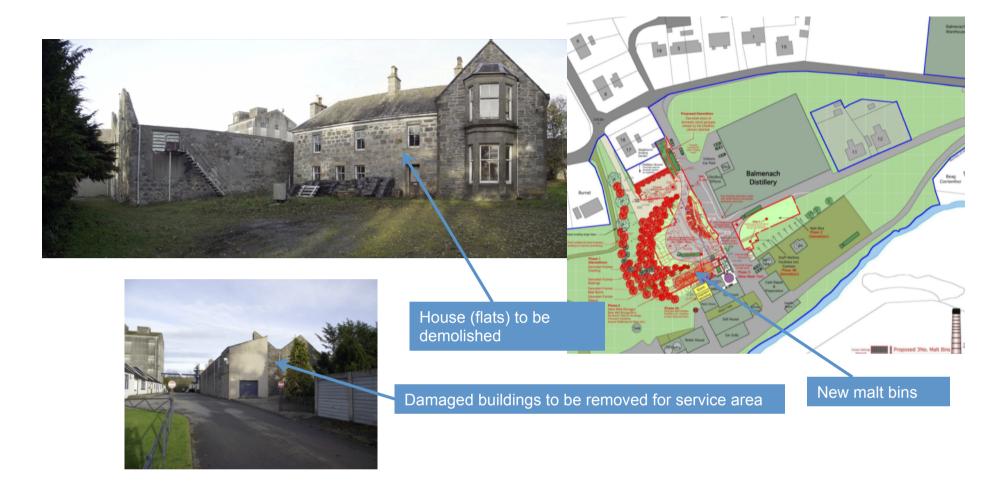

RECOMMENDATION: NO CALL-IN View Planning Application

Demolition of four flats, maltings, malt barns, steeps, malt bins and garages; erection of new malt storage bins, mash tun and associated plant; construction of new access, hard standing and turning areas.

## **KEY POINTS**

- •Proposals to demolish fire damaged buildings and stone house (flats) and existing distillery infrastructure to make way for new malt bins, mash tun new access and turning area.
- •Proposals raise a range of issues with regard to loss of a traditional building and the business development of the distillery.

#### RECOMMENDATION CALL-IN

The proposal involves the demolition of a traditional house, raising issues with regard to cultural heritage. The proposal also raises issues in relation to the future economic development of the distillery. Consequently, the proposal raises issues of general significance for the collective aims of the Cairngorms National Park. **View Planning Application** 